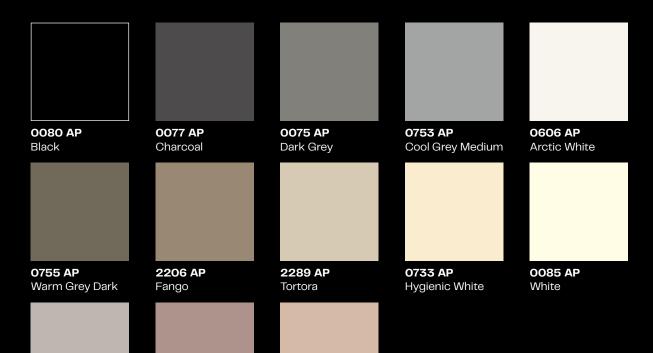

0693 AP

Orchid

## The only Max Compact with aluminium inside

0018 AP

Divaro

0746 AP

Hygienic Grey

Format: 4100 x 1300 mm Thicknesses: 8-14 mm

Core: Aura or Arrigo, deep black with aluminium

- Available in two different surface combinations: