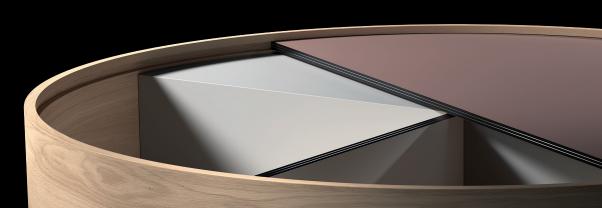

## The only Max Compact with aluminium inside

0018 AP

Divaro

0746 AP

Hygienic Grey

Format: 4100 x 1300 mm Thicknesses: 8-14 mm

Core: Aura or Arrigo, deep black with aluminium

- Available in two different surface combinations: