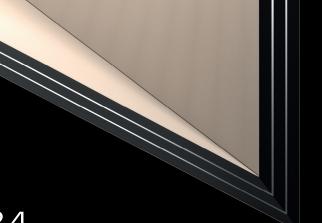

## Interior Pro 2.4 Alucompact

Alucompact combines aluminium with Max Compact in a unique way. The feel of the AP Aptico surface in combination with the powerful presence of the aluminium layers on the edge is characteristic of this product.

## The only Max Compact with aluminium inside

0018 AP

Divaro

0746 AP

Hygienic Grey

Format: 4100 x 1300 mm Thicknesses: 8-14 mm

Core: Aura or Arrigo, deep black with aluminium

- Available in two different surface combinations: