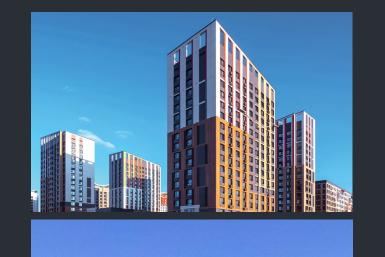

# Exterior products

SFIBRAL panels for a functional and efficient rear ventilated facade excel with exceptional resistance, ensuring durability and aesthetic appeal in even harsh conditions.

SFIBRAL Gray Naturally hardened grey base fiber cement panel with a smooth opaque