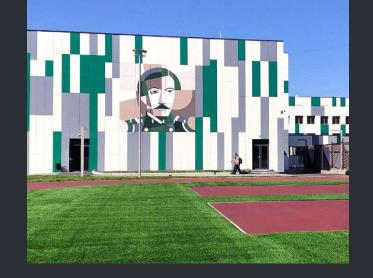

# Exterior products

SFIBRAL panels for a functional and efficient rear ventilated facade excel with exceptional resistance, ensuring durability and aesthetic appeal in even harsh conditions.

SFIBRAL Gray Naturally hardened grey base fiber cement panel with a smooth opaque

SFIBRAL Color

acrylic coating.

Naturally hardened through-colored fiber cement panel with a smooth opaque acrylic coating.

#### SFIBRAL Structure

Naturally hardened grey base fiber cement panel with a grained opaque acrylic coating.

SFIBRAL Spectrum Naturally hardened grey base fiber cement panel with a smooth matt opaque acrylic coating.