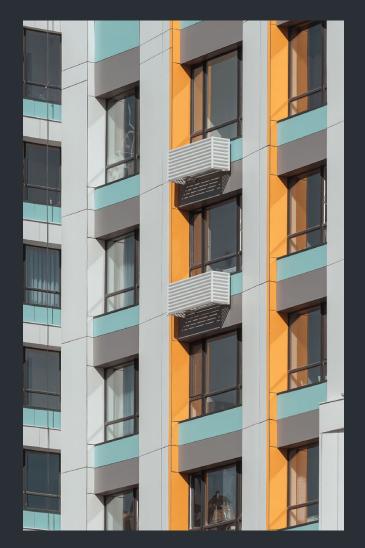

# Exterior products

SFIBRAL panels for a functional and efficient rear ventilated facade excel with exceptional resistance, ensuring durability and aesthetic appeal in even harsh conditions.

SFIBRAL Gray Naturally hardened grey base fiber cement panel with a smooth opaque

SFIBRAL Color

acrylic coating.

Naturally hardened through-colored fiber cement panel with a smooth opaque acrylic coating.

#### SFIBRAL Structure

Naturally hardened grey base fiber cement panel with a grained opaque acrylic coating.

SFIBRAL Spectrum Naturally hardened grey base fiber cement panel with a smooth matt opaque acrylic coating.