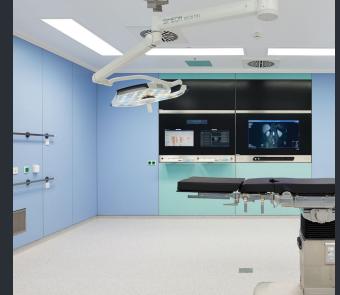

# Interior products

SFIBRAL interior panels combine functionality and style, offering an impeccable, long-lasting finish in even moisture conditions.